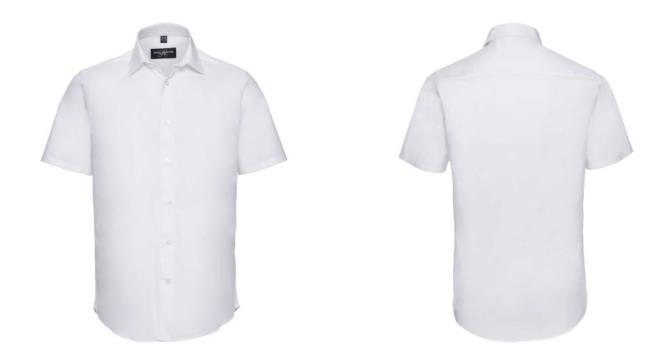

# **RUSSELL MEN'S SHORT-SLEEVED SHIRT FITTED**

# **Specification**

RUSSELL men's short sleeve shirt FITTED. Stylish and contemporary design makes it stylish. Classic button-down collar, two buttons on cuff.97% cotton / 3% elastic quill, 140 g / m2.Wash at 40 degrees.EASY CARE - fast sushi, easy to iron white 14.5 / 15/37/38